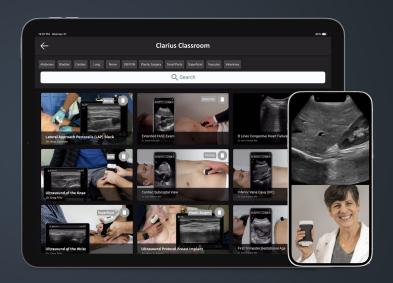

### **Education**

As a member, you'll enjoy both in-app video tutorials plus new online live training sessions with Clarius Clinicians who will answer your questions and help you get the most out of your Clarius HD3 scanner for your specialty.

#### Clarius Classroom

Gain access to 100+ video tutorials within the Clarius App.