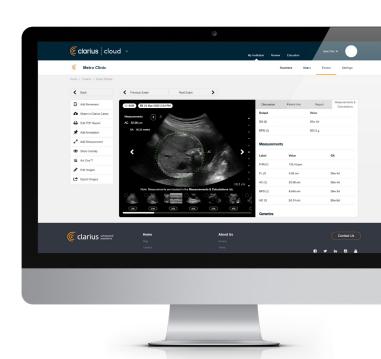

## Cloud Management

Organize your exams, make annotations, generate reports, share exams, and access them from anywhere with Clarius Cloud.

#### Manage Exams

Manage your exams and build reports anywhere, anytime with unlimited Clarius Cloud storage.

#### **Review and Share**

Make notes, send exams for review, export PDF reports, and more.

#### **Access Anywhere**

Access your exams stored in Clarius Cloud from anywhere you have an internet connection.

#### Generate Exam Report

Easily create customized PDF reports for printing, archiving, and sharing.