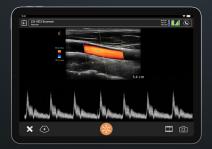

## **Imaging Modes**

Take full advantage of our 192 piezoelectric crystals and octal beamforming technology to power imaging modes never before seen in handheld ultrasound. Get the clinical insights you need without the complexity of a large system.

**Pulsed Wave Doppler** 

**Needle Enhance** 

Elastography