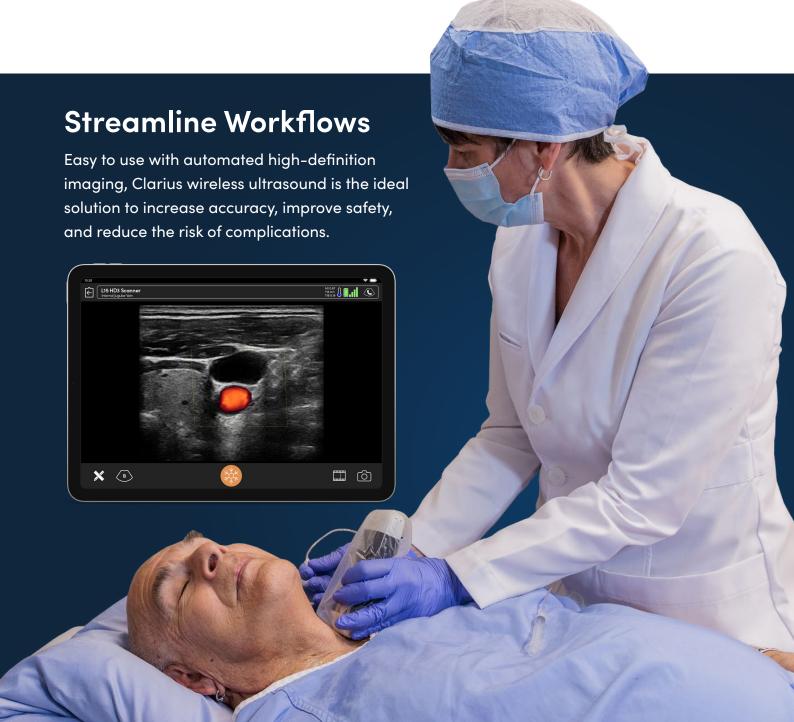

# High-Definition Wireless Ultrasound for Vascular Access

# Streamline Vascular Assessments and Line Placement with Clarius

Al and octal beamforming technology deliver the resolution and performance you expect, without complicated buttons to navigate nor wires to get in your way. Automated vascular settings and enhanced needle visualization streamline imaging, while sensitive color Doppler and Pulsed Wave Doppler support timely diagnosis and patient management, optimizing both comfort and safety.

- Identify landmarks and abnormalities
- Quickly identify alternate cannulation sites
- Guide new AVF cannulation and difficult cannulation
- Assess arteriovenous fistula (AVF) maturation
- Increase cannulation accuracy with high-definition imaging
- Map vascular structures to plan safe PICC line insertions