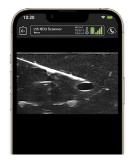

Clarius L15 HD3 High-Freq. Linear Scanner

Frequency: 5-15 MHz Max Depth: 7 cm

Clarius L7 HD3
Linear Scanner

Frequency: 4-13 MHz Max Depth: 11 cm

Median Cubital Vein

Basilic Vein

**Radial Artery** 

Median Cubital Vein w/ Valve

Internal Jugular Vein

**Radial Artery** 

Clarius is the future of patient care. The image quality is amazing for any scanner, much less one that fits in my pocket. The ability to wirelessly connect it to any Apple or Android device means that anyone on my team can use it with whatever they already carry around in their pocket."