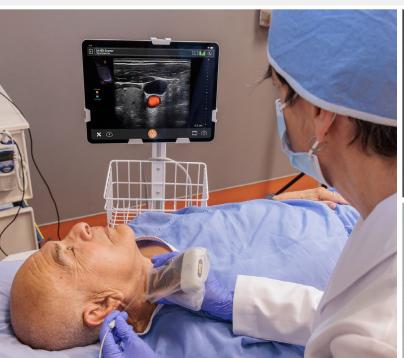

- Identify landmarks and abnormalities
- Quickly identify alternate cannulation sites
- Guide new AVF cannulation and difficult cannulation
- Assess arteriovenous fistula (AVF) maturation
- Increase cannulation accuracy with high-definition imaging
- Map vascular structures to plan safe PICC line insertions

Internal Jugular Vein

**Radial Artery** 

Clarius is the future of patient care. The image quality is amazing for any scanner, much less one that fits in my pocket. The ability to wirelessly connect it to any Apple or Android device means that anyone on my team can use it with whatever they already carry around in their pocket."