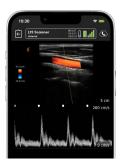

## **Pulsed Wave Doppler**

Pulsed wave Doppler offers an accurate and simple to use interface for measuring blood flow.