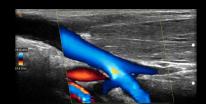

Clarius L15 HD3 High-Freq. Linear Scanner

Frequency: 5-15 MHz Max Depth: 7 cm

Clarius L7 HD3
Linear Scanner

Frequency: 4-13 MHz Max Depth: 11 cm

Median Cubital Vein

Basilic Vein

**Radial Artery** 

Median Cubital Vein w/ Valve