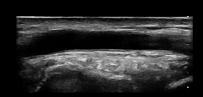

Clarius L15 HD3 High-Freq. Linear Scanner

Frequency: 5-15 MHz Max Depth: 7 cm

Clarius L7 HD3
Linear Scanner

Frequency: 4-13 MHz Max Depth: 11 cm

Median Cubital Vein

Basilic Vein

**Radial Artery** 

Median Cubital Vein w/ Valve