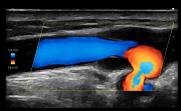

## **Pulsed Wave Doppler**

Pulsed wave Doppler offers an accurate and simple to use interface for measuring blood flow.