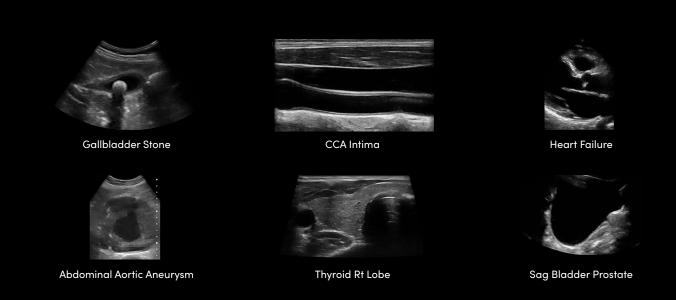

- Evaluate LV function with highdefinition, high frame rate imaging
- Image the lungs to shorten time to diagnosis of pneumonia and CHF
- Quickly and easily screen patients for AAA
- Measure urinary bladder volumes pre- and post-void
- Scan the gallbladder to rule out cholecystitis
- Assess fetal well-being from early to late pregnancies