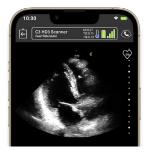

- Evaluate LV function with highdefinition, high frame rate imaging
- Image the lungs to shorten time to diagnosis of pneumonia and CHF
- Quickly and easily screen patients for AAA
- Measure urinary bladder volumes pre- and post-void
- Scan the gallbladder to rule out cholecystitis
- Assess fetal well-being from early to late pregnancies

#### **High-Definition**

Octal Beamforming technology and 192 piezoelectric elements deliver high performance and resolution.