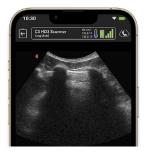

- Evaluate LV function with highdefinition, high frame rate imaging
- Image the lungs to shorten time to diagnosis of pneumonia and CHF
- Quickly and easily screen patients for AAA
- Measure urinary bladder volumes pre- and post-void
- Scan the gallbladder to rule out cholecystitis
- Assess fetal well-being from early to late pregnancies

#### **High-Definition**

Octal Beamforming technology and 192 piezoelectric elements deliver high performance and resolution.