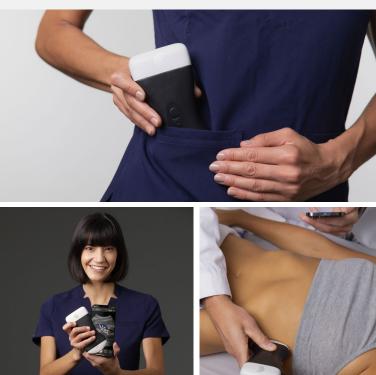

### Improve Diagnostic Confidence with Wireless Ultrasound

Clarius C3 HD3 offers automated workflows to scan every major body part – no need to master knobs and buttons. Wireless and pocket-sized, Clarius delivers the high-definition imaging and performance of traditional ultrasound systems with an easy-to-use app for your iOS or Android device. Use it daily for common exams.

#### **Ultra-Portable**

Ideal for small spaces, Clarius fits in your pocket. Take it anywhere!

#### Wireless

Steadfast connection. Total freedom. Without cords, cleaning and disinfection are simple and fast.

Since Clarius is so portable, I'm using ultrasound way more than I used to. It's like my stethoscope. The image quality is very good – better than I expected and what I've heard about competitive systems."