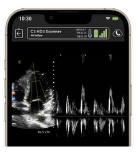

Auto Preset Al Streamline workflows with automatic anatomy recognition and optimized preset selections.

Auto Heart Rate Al automatically calculates the heart rate, without manually making measurements with spectral modes.

#### **Pulsed Wave Doppler**

Measure and visualize key flow information through a simple and intuitive interface.