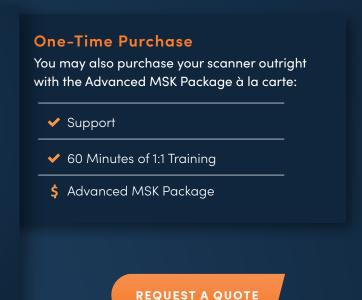

### **Advanced MSK Package**

The Advanced MSK Package offers more flexibility with additional customizations for examinations and procedures for various joint spaces and MSK related anatomy.

#### **Needle Enhance**

Enhance the visualization of needles when performing guided procedures.

- DICOM
- Elastography
- Procedure Recording Mode

#### **Specialized Measurements**

Save time and improve reporting by having pre-labeled measurements at your disposal.

- Pulsed Wave Doppler
- Split Screen Mode