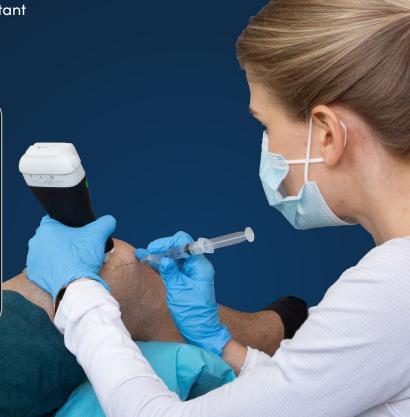

# Ensure Procedural Accuracy with High-Definition Imaging

Compact ultrasound systems are bulky, complex, and expensive. For a small fraction of the cost, Clarius HD3 wireless scanners deliver exceptional image quality of muscle and tissue. With an easy-to-use app on your iOS or Android device, you can confidently assess injuries and perform accurate injections anywhere. Dedicated MSK presets and Needle Enhance streamline workflows for clear visualization of your needle and target anatomy to support safe, accurate procedures every time.

#### **Needle Enhance**

Enhance the visualization of needles when performing guided procedures.

- DICOM
- Elastography
- Procedure Recording Mode