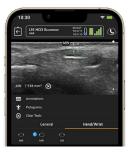

# Ensure Procedural Accuracy with High-Definition Imaging

Compact ultrasound systems are bulky, complex, and expensive. For a small fraction of the cost, Clarius HD3 wireless scanners deliver exceptional image quality of muscle and tissue. With an easy-to-use app on your iOS or Android device, you can confidently assess injuries and perform accurate injections anywhere. Dedicated MSK presets and Needle Enhance streamline workflows for clear visualization of your needle and target anatomy to support safe, accurate procedures every time.

#### Easy To Use

Friendly Al-powered app for your Apple or Android automatically delivers the best imaging.

#### Clarius Cloud

Manage your exams and build reports anywhere, anytime with unlimited Clarius Cloud storage.

I have felt more at ease with the doctor and the procedure knowing he is looking for a good way to go into the knee using ultrasound."