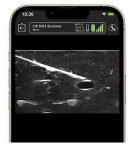

**RTC Tendosis** 

Surgical Screws Clavicle

Supraspinatous

Osteoarthritis Finger

L1-2 with Fluid

**Avulsion Fracture Scaphoid** 

The new Clarius HD3 is almost like a traditional cart-based probe without the wire and the cart. It's so small, if you put it behind the iPhone, you literally can't see it. And what I was most blown away by was actually the new color Doppler feature. In addition to the actual quality of the image, you're getting it wirelessly."