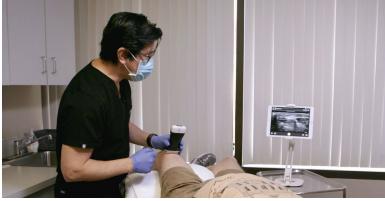

# Ensure Procedural Accuracy with High-Definition Imaging

Compact ultrasound systems are bulky, complex, and expensive. For a small fraction of the cost, Clarius HD3 wireless scanners deliver exceptional image quality of muscle and tissue. With an easy-to-use app on your iOS or Android device, you can confidently assess injuries and perform accurate injections anywhere. Dedicated MSK presets and Needle Enhance streamline workflows for clear visualization of your needle and target anatomy to support safe, accurate procedures every time.

#### Clarius Cloud

Manage your exams and build reports anywhere, anytime with unlimited Clarius Cloud storage.

I have felt more at ease with the doctor and the procedure knowing he is looking for a good way to go into the knee using ultrasound."