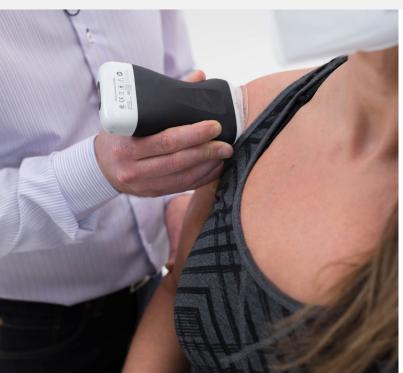

### Eliminate Guesswork

Diagnose injuries with confidence and ensure procedural safety, both in the office and on the field, with Clarius ultrasound in hand for instant high-definition imaging of your needle and musculoskeletal anatomy.

# Ensure Procedural Accuracy with High-Definition Imaging

Compact ultrasound systems are bulky, complex, and expensive. For a small fraction of the cost, Clarius HD3 wireless scanners deliver exceptional image quality of muscle and tissue. With an easy-to-use app on your iOS or Android device, you can confidently assess injuries and perform accurate injections anywhere. Dedicated MSK presets and Needle Enhance streamline workflows for clear visualization of your needle and target anatomy to support safe, accurate procedures every time.