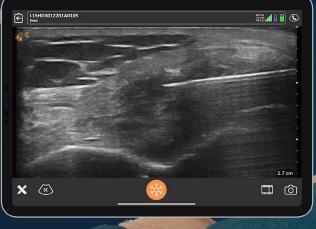

**RTC Tendosis** 

Surgical Screws Clavicle

Supraspinatous

Osteoarthritis Finger

L1-2 with Fluid

**Avulsion Fracture Scaphoid** 

The new Clarius HD3 is almost like a traditional cart-based probe without the wire and the cart. It's so small, if you put it behind the iPhone, you literally can't see it. And what I was most blown away by was actually the new color Doppler feature. In addition to the actual quality of the image, you're getting it wirelessly."