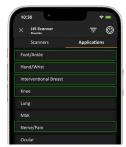

#### **Dedicated Presets**

Optimize imaging with presets for shoulder, elbow, hand/wrist, knee, foot/ankle, hip, spine, and more.

**Additional Features** 