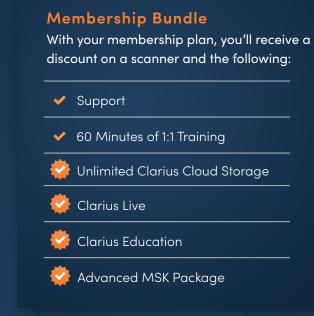

### **Advanced MSK Package**

The Advanced MSK Package offers more flexibility with additional customizations for examinations and procedures for various joint spaces and MSK related anatomy.

#### Clarius Membership

The Advanced MSK Package is included with your Clarius Membership.

Clarius is on a mission to make accurate, easy-to-use, affordable ultrasound available to all medical professionals in every specialty. Our ultra-portable wireless scanners deliver best-in-class imaging with an easy-to-use app for iOS and Android that is powered by artificial intelligence and connected to the cloud. More than two million high-definition scans have been performed using Clarius wireless scanners, now available in over 90 countries worldwide.