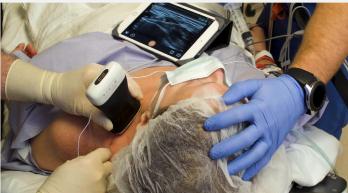

## Visualize Your Needle in High-Definition for Safe Procedures

Optimize patient comfort and minimize complications. Wireless and pocket-sized, Clarius delivers the high-definition imaging and performance of traditional systems in a highly affordable ultra-mobile scanner. With 8 times the processing power of most handhelds, you get clear visualization of your needle and target anatomy for safe, accurate procedures, every time.

- Use ultrasound to guide a supraclavicular block in the pre-op area
- Visualize an intra-articular injection in the operating room
- Confirm correct positioning of a continuous catheter
- Run to the post-anesthetic care unit for a pectoralis nerve block
- Visualize your needle, nerve, and vessels for every procedure