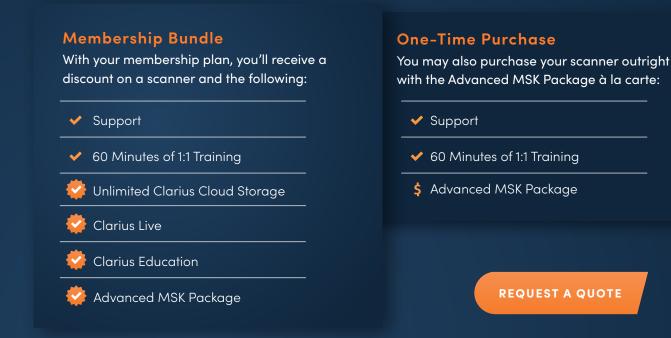

## **Advanced MSK Package**

The Advanced MSK Package offers more flexibility for users who need additional customizations for examinations and procedures for various joint spaces and MSK related anatomy.

### Clarius Membership

The Advanced MSK Package is included with your Clarius Membership.

Clarius is on a mission to make accurate, easy-to-use, affordable ultrasound available to all medical professionals in every specialty. Our ultra-portable wireless scanners deliver best-in-class imaging with an easy-to-use app for iOS and Android that is powered by artificial intelligence and connected to the cloud. More than two million high-definition scans have been performed using Clarius wireless scanners, now available in over 90 countries worldwide.