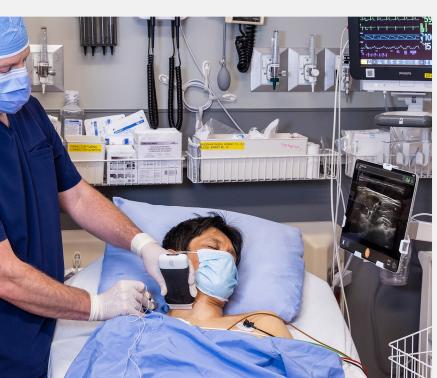

## Visualize Your Needle in High-Definition for Safe Procedures

Optimize patient comfort and minimize complications. Wireless and pocket-sized, Clarius delivers the high-definition imaging and performance of traditional systems in a highly affordable ultra-mobile scanner. With 8 times the processing power of most handhelds, you get clear visualization of your needle and target anatomy for safe, accurate procedures, every time.

- Use ultrasound to guide a supraclavicular block in the pre-op area
- Visualize an intra-articular injection in the operating room
- Confirm correct positioning of a continuous catheter
- Run to the post-anesthetic care unit for a pectoralis nerve block
- Visualize your needle, nerve, and vessels for every procedure