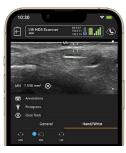

#### Needle Enhance

Enhance the visualization of needles when performing guided procedures.

#### **Specialized Measurements**

Save time and improve reporting by having pre-labeled measurements at your disposal.

**Additional Features** 

- DICOM
- Elastography

Split Screen Mode