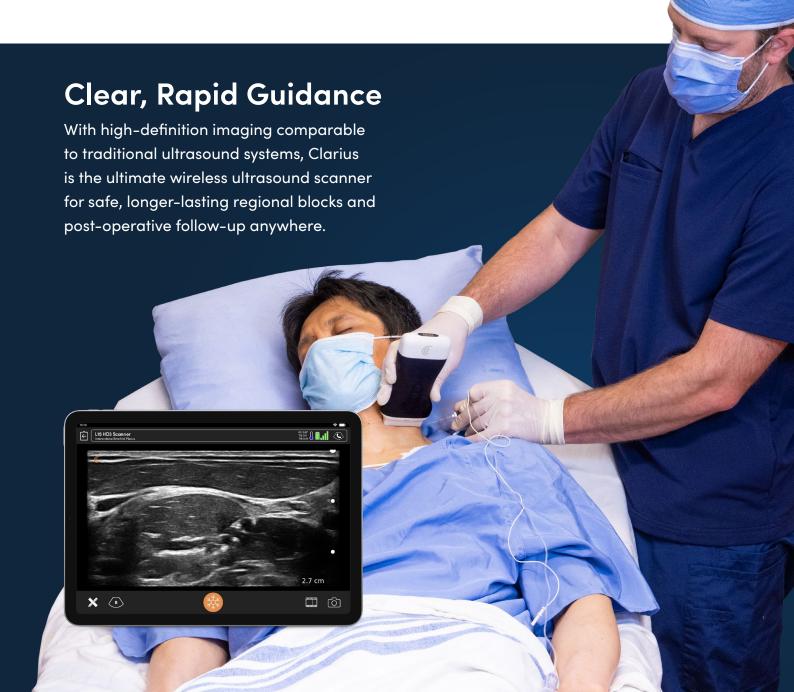

## High-Definition Wireless Ultrasound for

Regional Anesthesia

## Visualize Your Needle in High-Definition for Safe Procedures

Optimize patient comfort and minimize complications. Wireless and pocket-sized, Clarius delivers the high-definition imaging and performance of traditional systems in a highly affordable ultra-mobile scanner. With 8 times the processing power of most handhelds, you get clear visualization of your needle and target anatomy for safe, accurate procedures, every time.

- Use ultrasound to guide a supraclavicular block in the pre-op area
- Visualize an intra-articular injection in the operating room
- Confirm correct positioning of a continuous catheter
- Run to the post-anesthetic care unit for a pectoralis nerve block
- Visualize your needle, nerve, and vessels for every procedure