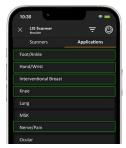

#### **Dedicated Presets**

Optimize imaging with presets for shoulder, elbow, hand/wrist, knee, foot/ankle, hip, spine, and more.