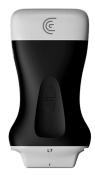

Clarius C3 HD3 Curvilinear Scanner

Frequency: 2-6 MHz Max Depth: 40 cm

Clarius PA HD3 Phased Array Scanner

Frequency: 1-5 MHz Max Depth: 40 cm

Clarius L7 HD3 Linear Scanner

Frequency: 4-13 MHz Max Depth: 11 cm