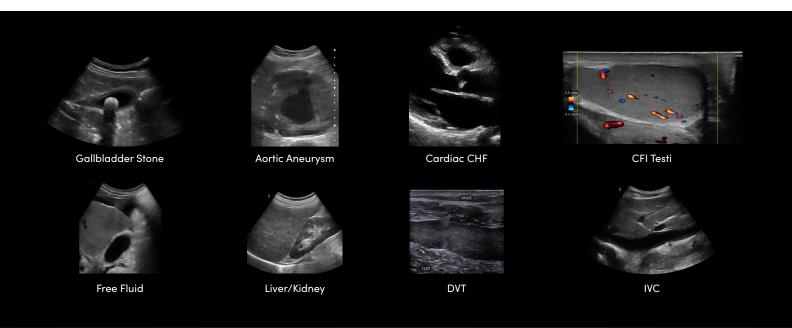

- Find the source of internal bleeding in a trauma patient
- Perform goal-directed echocardiography at the bedside
- Monitor patient changes during cardiac arrest
- Scan the lungs in patients with undifferentiated dyspnea
- Rapidly evaluate patients for deep vein thrombosis
- Enhance procedural safety with ultrasound-guidance

# High–Resolution Ultrasound in a Portable Wireless Scanner