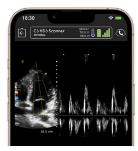

# **Pulsed Wave Doppler**

Measure and visualize key flow information through a simple and intuitive interface.

- Act One<sup>TM</sup>
- DICOM

- Elastography (C3)
- Split Screen Mode