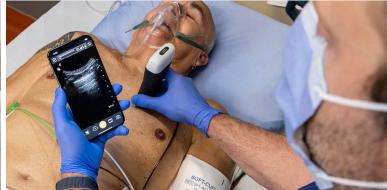

- Find the source of internal bleeding in a trauma patient
- Perform goal-directed echocardiography at the bedside
- Monitor patient changes during cardiac arrest
- Scan the lungs in patients with undifferentiated dyspnea
- Rapidly evaluate patients for deep vein thrombosis
- Enhance procedural safety with ultrasound-guidance

The images enable the ER team to quickly diagnose lung, heart, and abdominal concerns in our patients. During these difficult times, it has brought our team so much joy to receive such an amazing gift. We are so pleased with the new portable ultrasound and with how much more convenient and efficient it has already made our daily work."