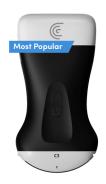

Clarius C3 HD3 Curvilinear Scanner

Frequency: 2-6 MHz Max Depth: 40 cm

Clarius PA HD3 Phased Array Scanner

Frequency: 1-5 MHz Max Depth: 40 cm

Clarius L7 HD3 Linear Scanner

Frequency: 4-13 MHz Max Depth: 11 cm