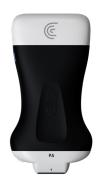

Clarius C3 HD3 Curvilinear Scanner

Frequency: 2-6 MHz Max Depth: 40 cm

Clarius PA HD3 Phased Array Scanner

Frequency: 1-5 MHz Max Depth: 40 cm

Clarius L7 HD3 Linear Scanner

Frequency: 4-13 MHz Max Depth: 11 cm