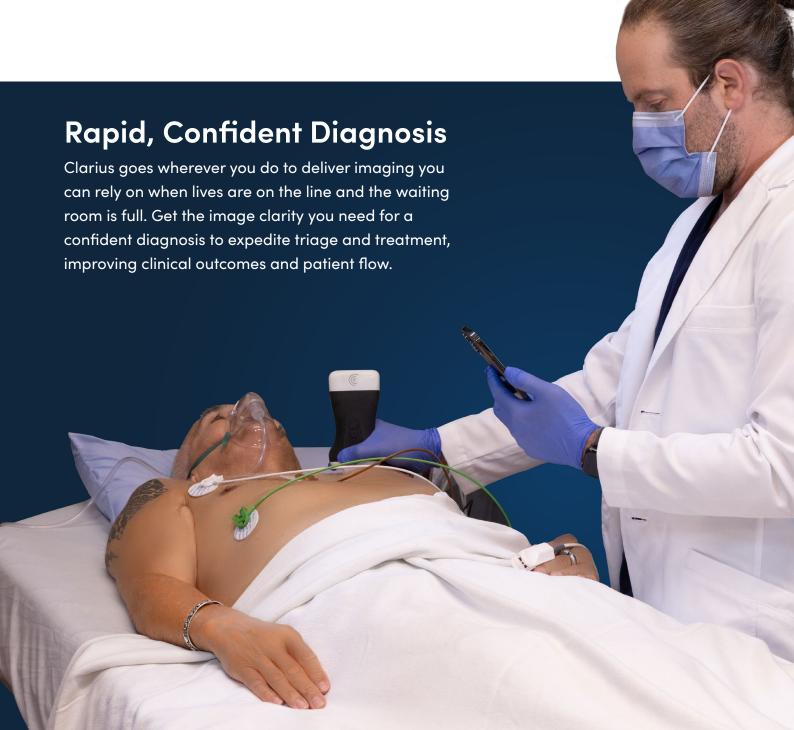

# High-Definition Wireless Ultrasound for EMED

# Clarius Fits in Your Pocket and Delivers the Best Image Quality

Wireless and app-based, Clarius delivers fast imaging and sharp detail at the bedside. Get the high-definition imaging and performance of traditional ultrasound systems in a highly affordable ultra-mobile scanner that pairs instantly with your iOS or Android devices.

- Find the source of internal bleeding in a trauma patient
- Perform goal-directed echocardiography at the bedside
- Monitor patient changes during cardiac arrest
- Scan the lungs in patients with undifferentiated dyspnea
- Rapidly evaluate patients for deep vein thrombosis
- Enhance procedural safety with ultrasound-guidance