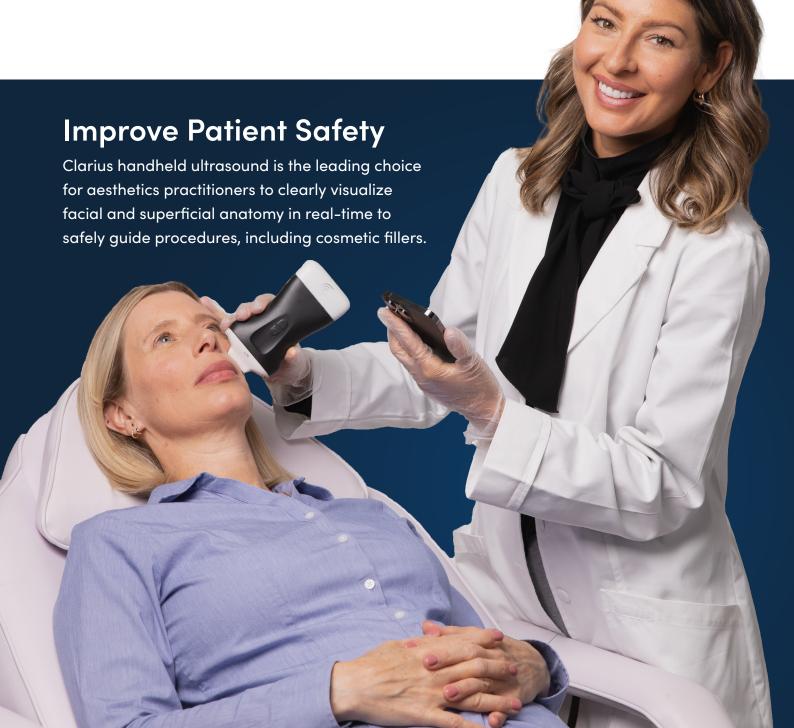

## **Image Clarity You Can Trust** for Facial Aesthetics

Medical aesthetic practitioners looking to improve patient safety rely on the Clarius L20 HD3 – the world's only ultra-high frequency wireless ultrasound with an Advanced Aesthetic Package. Facial vascular mapping takes just minutes. Impress your patients with clear imaging of the skin, vessels, muscles, and fascia for safe, consistent filler treatments. You'll gain confidence by visualizing your needle placement to avoid vascular occlusions and dissolve unwanted fillers.

- Perform facial mapping to avoid vascular occlusions
- Confirm filler placement and vascularity after injections
- Visualize your needle and nodules to treat complications like vascular occlusions using ultrasound guidance
- Measure dermal thickness prior to microneedling
- Visualize vessels for reconstructive/ cosmetic facial surgery