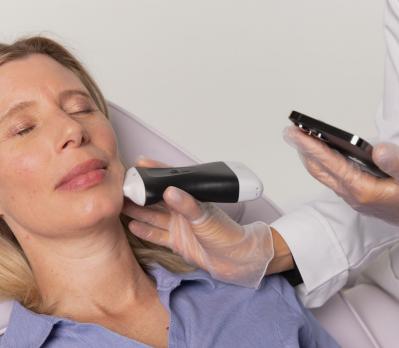

## **Image Clarity You Can Trust** for Facial Aesthetics

Medical aesthetic practitioners looking to improve patient safety rely on the Clarius L20 HD3 – the world's only ultra-high frequency wireless ultrasound with an Advanced Aesthetic Package. Facial vascular mapping takes just minutes. Impress your patients with clear imaging of the skin, vessels, muscles, and fascia for safe, consistent filler treatments. You'll gain confidence by visualizing your needle placement to avoid vascular occlusions and dissolve unwanted fillers.

- Perform facial mapping to avoid vascular occlusions
- Confirm filler placement and vascularity after injections
- Visualize your needle and nodules to treat complications like vascular occlusions using ultrasound guidance
- Measure dermal thickness prior to microneedling
- Visualize vessels for reconstructive/ cosmetic facial surgery