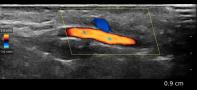

Clarius L20 HD3 Ultra-High Frequency

Frequency: 8-20 MHz Max Depth: 4 cm **Weight:** 290g (0.64lb) Dimensions: 147 x 76 x 32mm (5.8 x 3.0 x 1.3in)

**Facial Artery** 

Filler Around Eye

Temporal Vessels

When I started using the Clarius L20 HD, I saw firsthand the benefits of using ultrasound every day. It's better for my patients because I can place fillers exactly where I want and it's better for my peace of mind because I know I'm performing safe injections every time. I think that ultrasound, particularly Clarius, is going to become the gold standard for filler treatments."

### **Vessel Depth Al**

Automatically measure the shallowest flow found in real-time.