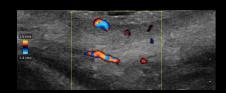

Clarius L20 HD3 Ultra-High Frequency

Frequency: 8-20 MHz Max Depth: 4 cm **Weight:** 290g (0.64lb) Dimensions: 147 x 76 x 32mm (5.8 x 3.0 x 1.3in)

**Facial Artery** 

Filler Around Eye

Temporal Vessels

When I started using the Clarius L20 HD, I saw firsthand the benefits of using ultrasound every day. It's better for my patients because I can place fillers exactly where I want and it's better for my peace of mind because I know I'm performing safe injections every time. I think that ultrasound, particularly Clarius, is going to become the gold standard for filler treatments."