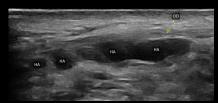

Clarius L20 HD3 Ultra-High Frequency

Frequency: 8-20 MHz Max Depth: 4 cm **Weight:** 290g (0.64lb) Dimensions: 147 x 76 x 32mm (5.8 x 3.0 x 1.3in)

**Facial Artery** 

Filler Around Eye

Temporal Vessels

When I started using the Clarius L20 HD, I saw firsthand the benefits of using ultrasound every day. It's better for my patients because I can place fillers exactly where I want and it's better for my peace of mind because I know I'm performing safe injections every time. I think that ultrasound, particularly Clarius, is going to become the gold standard for filler treatments."