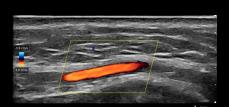

Clarius L20 HD3 Ultra-High Frequency

Frequency: 8-20 MHz Max Depth: 4 cm **Weight:** 290g (0.64lb) Dimensions: 147 x 76 x 32mm (5.8 x 3.0 x 1.3in)

**Facial Artery** 

Filler Around Eye

Temporal Vessels

When I started using the Clarius L20 HD, I saw firsthand the benefits of using ultrasound every day. It's better for my patients because I can place fillers exactly where I want and it's better for my peace of mind because I know I'm performing safe injections every time. I think that ultrasound, particularly Clarius, is going to become the gold standard for filler treatments."