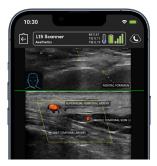

Clarius L20 HD3 Ultra-High Frequency

Frequency: 8-20 MHz Max Depth: 4 cm **Weight:** 290g (0.64lb) Dimensions: 147 x 76 x 32mm (5.8 x 3.0 x 1.3in)

**Facial Artery** 

Filler Around Eye

Temporal Vessels

When I started using the Clarius L20 HD, I saw firsthand the benefits of using ultrasound every day. It's better for my patients because I can place fillers exactly where I want and it's better for my peace of mind because I know I'm performing safe injections every time. I think that ultrasound, particularly Clarius, is going to become the gold standard for filler treatments."