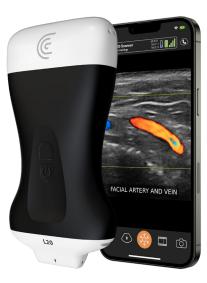

Clarius L20 HD3 Ultra-High Frequency

Frequency: 8-20 MHz Max Depth: 4 cm **Weight:** 290g (0.64lb) Dimensions: 147 x 76 x 32mm (5.8 x 3.0 x 1.3in)

**Facial Artery** 

Filler Around Eye

Temporal Vessels

When I started using the Clarius L20 HD, I saw firsthand the benefits of using ultrasound every day. It's better for my patients because I can place fillers exactly where I want and it's better for my peace of mind because I know I'm performing safe injections every time. I think that ultrasound, particularly Clarius, is going to become the gold standard for filler treatments."

### **High-Definition**

World's only 20 MHz wireless scanner for ultra-high resolution superficial imaging to 4 cm.