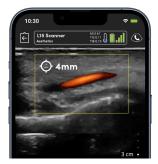

Clarius L20 HD3 Ultra-High Frequency

Frequency: 8-20 MHz Max Depth: 4 cm **Weight:** 290g (0.64lb) Dimensions: 147 x 76 x 32mm (5.8 x 3.0 x 1.3in)

**Facial Artery** 

Filler Around Eye

Temporal Vessels

When I started using the Clarius L20 HD, I saw firsthand the benefits of using ultrasound every day. It's better for my patients because I can place fillers exactly where I want and it's better for my peace of mind because I know I'm performing safe injections every time. I think that ultrasound, particularly Clarius, is going to become the gold standard for filler treatments."