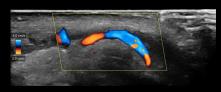

Clarius L20 HD3 Ultra-High Frequency

Frequency: 8-20 MHz Max Depth: 4 cm **Weight:** 290g (0.64lb) Dimensions: 147 x 76 x 32mm (5.8 x 3.0 x 1.3in)

**Facial Artery** 

Filler Around Eye

Temporal Vessels

When I started using the Clarius L20 HD, I saw firsthand the benefits of using ultrasound every day. It's better for my patients because I can place fillers exactly where I want and it's better for my peace of mind because I know I'm performing safe injections every time. I think that ultrasound, particularly Clarius, is going to become the gold standard for filler treatments."