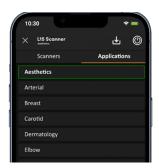

#### **Dedicated Presets**

Optimized presets for aesthetics, plastic surgery, and dermatology.