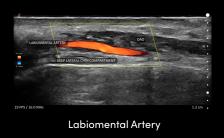

Clarius L20 HD3 Ultra-High Frequency

Frequency: 8-20 MHz Max Depth: 4 cm **Weight:** 290g (0.64lb) Dimensions: 147 x 76 x 32mm (5.8 x 3.0 x 1.3in)

**Facial Artery** 

Filler Around Eye

Temporal Vessels

When I started using the Clarius L20 HD, I saw firsthand the benefits of using ultrasound every day. It's better for my patients because I can place fillers exactly where I want and it's better for my peace of mind because I know I'm performing safe injections every time. I think that ultrasound, particularly Clarius, is going to become the gold standard for filler treatments."