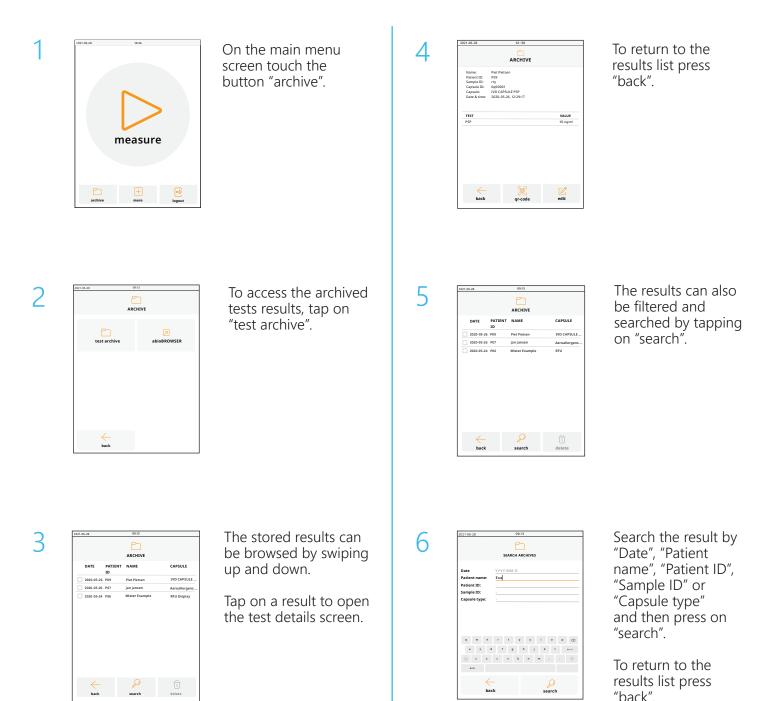

# Access the Archived Tests

### Follow the step-by-step instructions shown on the screen.

After performing a test, all test results are stored on the abioSCOPE<sup>®</sup>. They can be accessed as follows:

The abioSCOPE<sup>®</sup> and the IVD CAPSULE are CE marked.