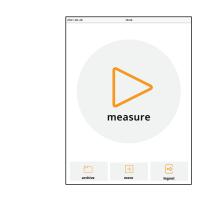

Afterward, additional accounts can be created.

The home menu will then appear.

Choose between starting a test, consulting the test archive, configuring the abioSCOPE<sup>®</sup> and logging out.

# Perfom a Test