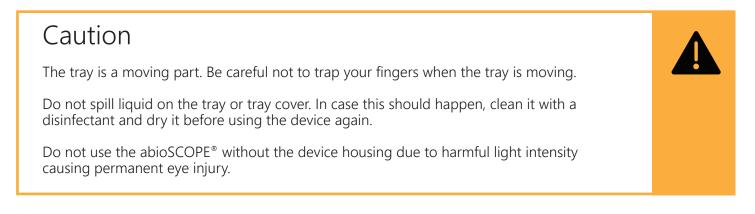

### Caution

Only use the IVD CAPSULE provided by Abionic.

Handle the IVD CAPSULE according to the instructions on the package insert and make sure the capsule is firmly closed before inserting it in the device.