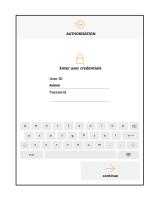

### Configure administrator account

Follow the step-by-step instructions shown on the screen.

When turning on the abioSCOPE<sup>®</sup> for the first time, a splash screen will be displayed while the device starts up.

2

Choose to set up the administrator account password or not.

This password shall be at least 8 characters long.

3

Δ

Enter the credentials (user ID and password if applicable).

When launching the abioSCOPE<sup>®</sup> for the first time the predefined User ID is "Admin".

Afterward, additional accounts can be created.

The home menu will then appear.

Choose between starting a test, consulting the test archive, configuring the abioSCOPE<sup>®</sup> and logging out.