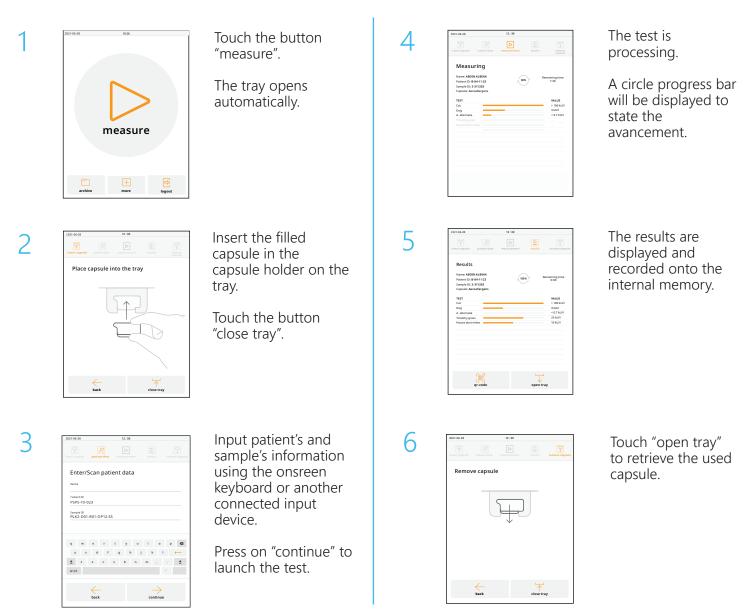

#### Follow the step-by-step instructions shown on the screen.

Before performing the test, refer to the abioSCOPE<sup>®</sup> user manual and the IVD CAPSULE product insert for the complete test procedure and additional information.

### Caution

Only use the IVD CAPSULE provided by Abionic.

Handle the IVD CAPSULE according to the instructions on the package insert and make sure the capsule is firmly closed before inserting it in the device.