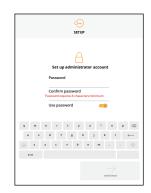

### Configure administrator account

Follow the step-by-step instructions shown on the screen.

When turning on the abioSCOPE<sup>®</sup> for the first time, a splash screen will be displayed while the device starts up.

2

Choose to set up the administrator account password or not.

This password shall be at least 8 characters long.

3

Δ

Enter the credentials (user ID and password if applicable).

When launching the abioSCOPE<sup>®</sup> for the first time the predefined User ID is "Admin".