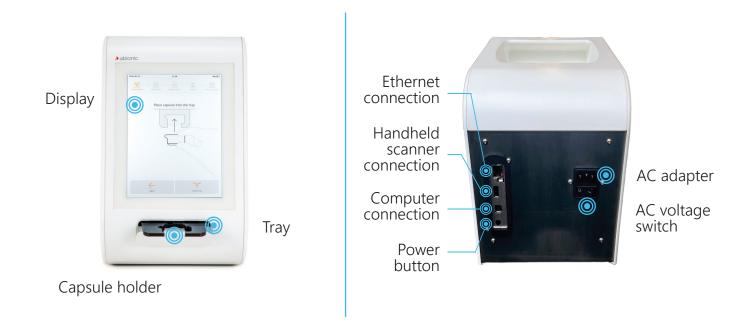

### Set up the abioSCOPE<sup>®</sup> diagnostic system

- Plug the power supply (AC adaptor plug) to the device and the power cable into the wall socket.
- When turning on the abioSCOPE® for the first time, switch on the AC voltage switch " ".
- Then turn on the abioSCOPE<sup>®</sup> by pressing on the "power button".

Refer to the abioSCOPE® User Manual and IVD CAPSULE product insert for complete instructions.